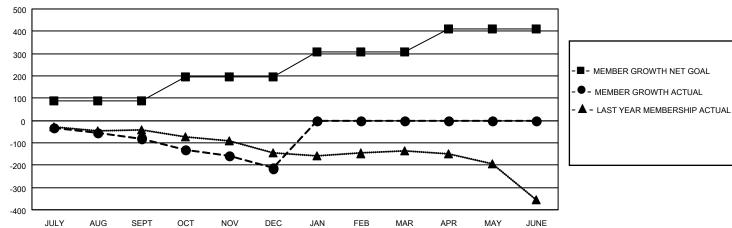

## Multiple District 9

Results as of: 12/31/2020

**LOCATION: IOWA** 

| Clubs         |               |             |               | Members               |                        |                         |                                                    |  |
|---------------|---------------|-------------|---------------|-----------------------|------------------------|-------------------------|----------------------------------------------------|--|
|               | RESULTS FOR   | R 2020-2021 |               | RESULTS FOR 2020-2021 |                        |                         |                                                    |  |
| QUARTER       | NEW CLUB GOAL | NEW CLUBS   | DROPPED CLUBS | QUARTER MEM           | BER GROWTH NET<br>GOAL | MEMBER GROWTH<br>ACTUAL | DROPPED<br>MEMBERS ACTUAL<br>(including transfers) |  |
| JULY/AUG/SEPT | 2             | 0           | 1             | JULY/AUG/SEPT         | 88                     | 123                     | 185                                                |  |
| OCT/NOV/DEC   | 4             | 0           | 0             | OCT/NOV/DEC           | 108                    | 85                      | 208                                                |  |
| JAN/FEB/MAR   | 5             | 0           | 0             | JAN/FEB/MAR           | 110                    | 0                       | 0                                                  |  |
| APR/MAY/JUNE  | 3             | 0           | 0             | APR/MAY/JUNE          | 105                    | 0                       | 0                                                  |  |

## GOALS AND ACTUAL MEMBERS CUMULATIVE

| DROPPED CLUBS: 1           |     | 79 CLUBS OF 307 ADDED 1 OR MORE<br>NEW MEMBERS | GENDER DISTRIBUTION        |                |       |
|----------------------------|-----|------------------------------------------------|----------------------------|----------------|-------|
|                            |     |                                                | MALE                       | 5,455 (73.30%) |       |
|                            |     |                                                | FEMALE                     | 1,987 (26.70%) |       |
| DROPPED MEMBERS            |     |                                                |                            | ,              |       |
| DECEASED                   | 71  | CLICK HERE FOR CUMULATIVE                      | TOTAL FAMILY UNIT MEMBERS  |                | 1,498 |
| CLUB CANCELLED 0 OTHER 322 |     | MEMBERSHIP DATA                                | FAMILY MEMBERS PAYING HALF |                |       |
|                            |     |                                                |                            |                | 758   |
| TOTAL                      | 393 |                                                | 0000                       |                |       |