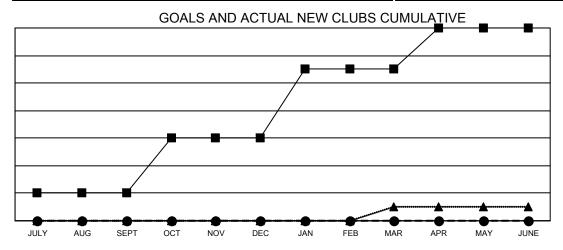

## Multiple District 9

Results as of: 12/31/2020

**LOCATION: IOWA** 

| Clubs         |               |             |               | Members               |                        |                         |                                                    |  |
|---------------|---------------|-------------|---------------|-----------------------|------------------------|-------------------------|----------------------------------------------------|--|
|               | RESULTS FOR   | R 2020-2021 |               | RESULTS FOR 2020-2021 |                        |                         |                                                    |  |
| QUARTER       | NEW CLUB GOAL | NEW CLUBS   | DROPPED CLUBS | QUARTER MEM           | BER GROWTH NET<br>GOAL | MEMBER GROWTH<br>ACTUAL | DROPPED<br>MEMBERS ACTUAL<br>(including transfers) |  |
| JULY/AUG/SEPT | 2             | 0           | 1             | JULY/AUG/SEPT         | 88                     | 123                     | 185                                                |  |
| OCT/NOV/DEC   | 4             | 0           | 0             | OCT/NOV/DEC           | 108                    | 85                      | 208                                                |  |
| JAN/FEB/MAR   | 5             | 0           | 0             | JAN/FEB/MAR           | 110                    | 0                       | 0                                                  |  |
| APR/MAY/JUNE  | 3             | 0           | 0             | APR/MAY/JUNE          | 105                    | 0                       | 0                                                  |  |

- CURRENT YEAR ACTUAL NEW CLUBS

- ▲ - LAST YEAR ACTUAL NEW CLUBS